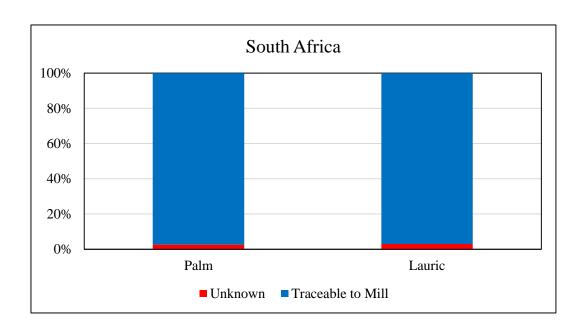

## Wilmar Continental Edible Oils & Fats (Pty) Limited, South Africa

Traceability Summary - Supplies April 2014 – March 2015

| Overall Traceability | Palm  | Lauric |
|----------------------|-------|--------|
| Unknown*             | 2.6%  | 3.0%   |
| Traceable to mill    | 97.4% | 97.0%  |