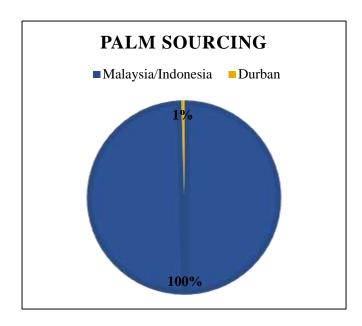

Supplying Wilmar refineries at destination

|              | Wilmar<br>Continental |
|--------------|-----------------------|
| WOFA, Durban | x                     |

The charts below represent total volumes of palm and lauric products sourced from various origins into South Africa in April 2014 – March 2015: